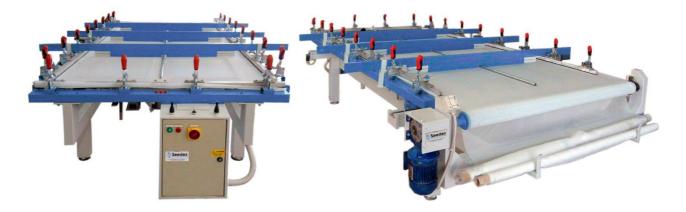

## MOTORIZED STRETCHING MACHINE

with Manual closing Clamps

## TECHNICAL FEATURES

- Made by painted stainless steel.
- Manual closing clamps;
- Motorized version model ;
- All movements are effected by 3 motors controlled by a control panel ;
- Complete of n ° 3 pression bars and all accessories.
- The TMTE "multi-stretcher" is a mesh tensioning unit for the professionals.
  It allows stretching mesh on many frames of different formats and profiles at the same time.
  The waste of mesh is minimized and the most economical production is guaranteed.
- The frames can be stretched straight or at any angle with synthetic mesh, metalized polyester as well as stainless steel mesh to produce reproducible stencils for all printing purposes.
- Due to the motor driven movements of all 4 sides, a parallel, even mesh tension of warp and weft is guaranteed; the uniform stretching over the entire area is maintained by the clamps on all four sides which are riding independently on roller bearings.
- Frame contact with the mesh again is motor driven for easy handling.

| Code          | Name and Model               | Model        | Useful size cm. | Overall dimension<br>(LxWxH) cm. |
|---------------|------------------------------|--------------|-----------------|----------------------------------|
| AQSTMTE1330PM | Motorized Stretching Machine | TMTE 130x300 | 130x300         | 390x186xH112                     |
| AQSTMTE1630PM | Motorized Stretching Machine | TMTE 160x300 | 160x300         | 390x206xH112                     |
| AQSTMTE1830PM | Motorized Stretching Machine | TMTE 180x300 | 180x300         | 390x226xH112                     |
| ARSTES00951   | Motorized Stretching Machine | TMTE 200x300 | 200x300         | 390x246xH112                     |